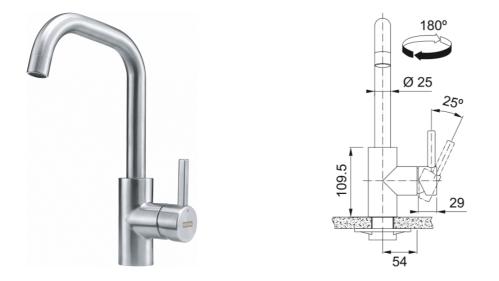

## Kubus Bar Faucet - KUB-BR-304 | 115.0529.222

| Technical Data               |                     |
|------------------------------|---------------------|
| Aspect                       |                     |
| Spout type                   | U - spout           |
| Color                        | Stainless steel     |
| Type of material             | Stainless steel 304 |
| Product Dimensions           |                     |
| Faucet hole diameter         | 35 mm               |
| Cartridge dimension          | 35 mm               |
| Installation                 |                     |
| Mounting type                | Shank               |
| Water supply hose connection | 1/2"                |
| Water supply hose length     | 600 mm              |
| Product specifications       |                     |
| Pressure                     | High pressure       |
| Faucet type                  | Swivel              |
| Faucet operation             | Side lever          |
| Faucet rotation              | 180°                |
| Product identification       |                     |
| Product brand                | FRANKE              |
| Product family               | Mythos              |
| Collection                   | Kubus               |
| Features                     |                     |
| Water saving feature         | No                  |
| Type of aerator              | Honeycomb           |